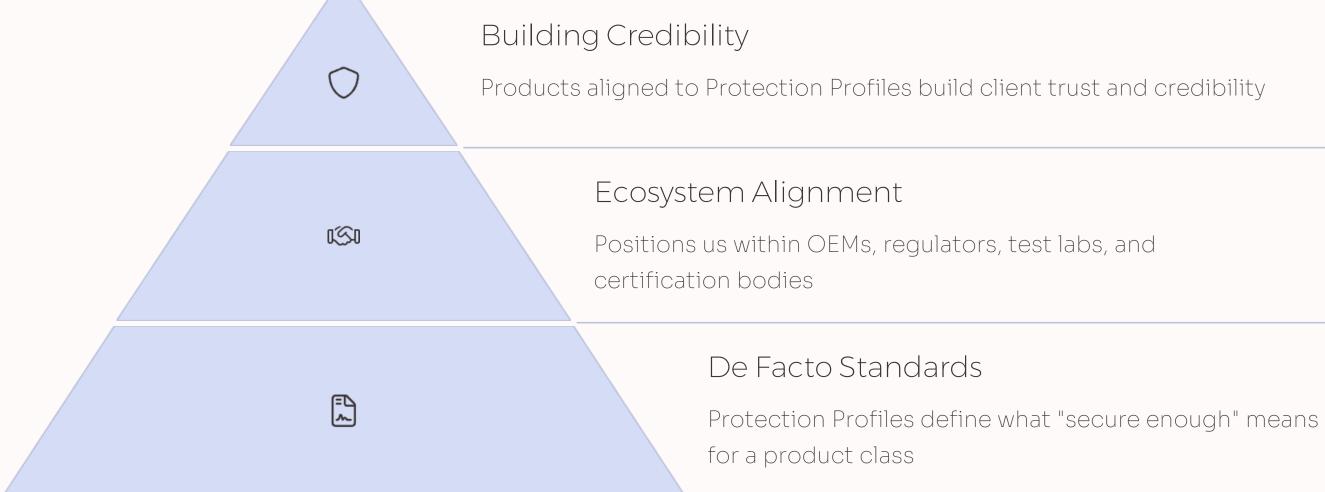

## Beyond Compliance: The Value of Certification

Process Foundation

UNECE R155/156 establishes governance and minimum security baselines

### Technical Depth

 $\odot$ 

 $\square$ 

Ð

<u>Q</u>

Product-level certifications like Common Criteria validate implementation rigor

## Trust Building

Third-party certification creates OEM trust and smoother type approvals